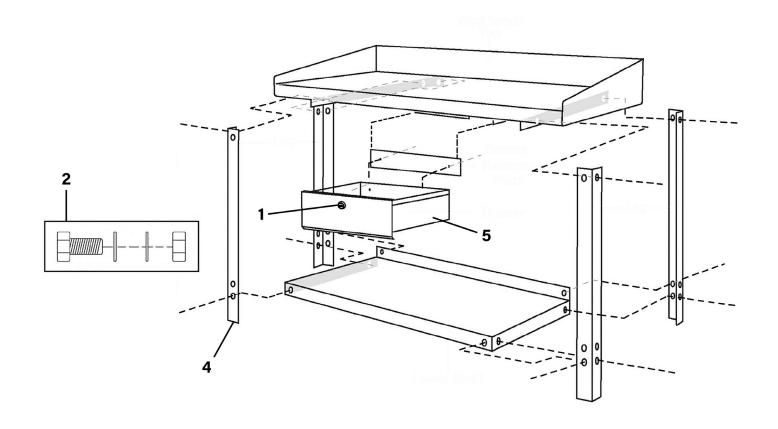

## Model No: AP1010.V3 / AP1015.V3 / AP1020.V3

| Item | Part No.     | Description                   |
|------|--------------|-------------------------------|
| 1    | AP1010.V3-01 | Lock And Key Assy             |
| 2    | AP1010.V3-02 | Bolt, Nut And Washer, 10x19mm |
| 4    | AP1010.V3-04 | Corner Post                   |
| 5    | AP1010.V3-05 | Drawer                        |

| Item | Part No.     | Description                                  |
|------|--------------|----------------------------------------------|
|      | AP1010.V3-03 | Rd Head S/T Screw M5.8 X 8 Black (not shown) |
|      | AP1010.V3-06 | Fixing Kit, Complete (not shown)             |